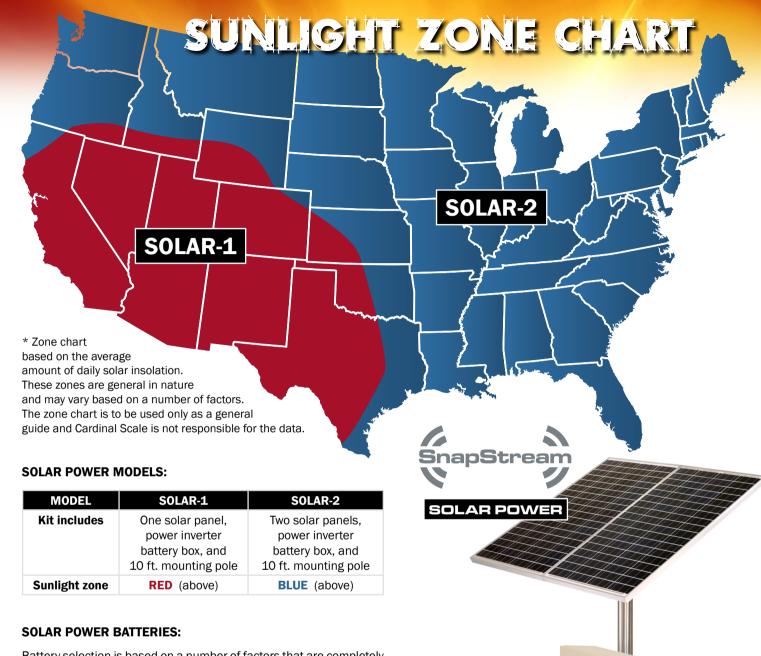

You may determine if model **SOLAR-1** (one panel) or **SOLAR-2** (two panels) is necessary for your site based on daily sunlight conditions for your area using the zone chart on the next page.

Please contact the Cardinal Scale factory to verify operation in your area. Batteries are not included.

## **SOLAR POWER kit consists of:**

- 10 foot / 3 meter high aluminum pole
- Battery box (provides 12VDC, 24VDC, or 120VAC)
- · Power inverter
- · Panel bracket
- Kyocera<sup>®</sup> solar panel(s)
- · Technical manual