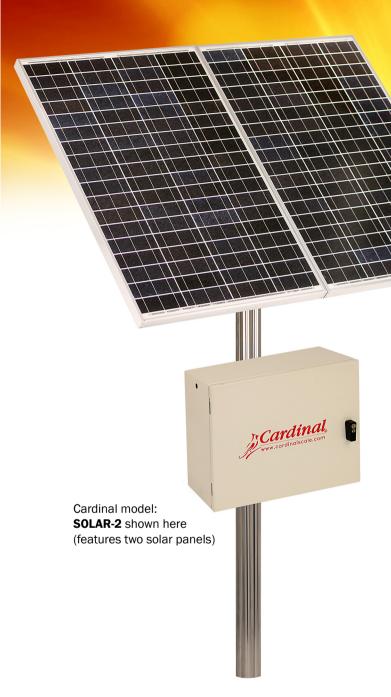

Cardinal

Cardinal model: **SOLAR-2** shown here

(features two solar panels)

 $<sup>^{\</sup>odot}$  Copyright 2012 Cardinal Scale Mfg. Co.  $\bullet$  Printed in USA  $\bullet$  CAR/00/0212/367A

You may determine if model **SOLAR-1** (one panel) or **SOLAR-2** (two panels) is necessary for your site based on daily sunlight conditions for your area using the zone chart on the next page.

Please contact the Cardinal Scale factory to verify operation in your area. Batteries are not included.